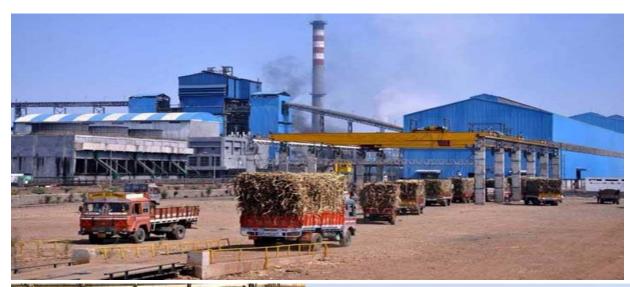

## KLEF/BBA/IQAC-ACAD/AQ.9/ INDUSTRY VISITS /AQ.9

The BBA (section: I BBA-C, II BBA-Business Analytics and I BBA-Business Analytics) Students visited K.C.P Sugar & Industries Corporation Ltd on 07-03-2024, which is located at Vuyyure, NTR District; the students were interacted with Assistant General Manager and Personal Manager to know about production process and marketing strategies of K.C.P Sugar & Industries Corporation Ltd.

K.C.P Sugar and Industries Corporation Ltd is one among the leading sugar manufacturing companies in India. Its allied business consists of manufacturing and marketing of Rectified Spirit, Extra Neutral Alcohol, Ethanol, Incidental Cogeneration of Power, Organic Manure, Mycorrhiza Vam, Calcium Lactate and CO2. Sugar factory located in NTR district Andhra Pradesh having an aggregate crushing capacity of 11,500 tons per day.

**Enclosed: Picks of Industrial Visit:** 

Pics: Industrial visit

Pics: Industrial visit