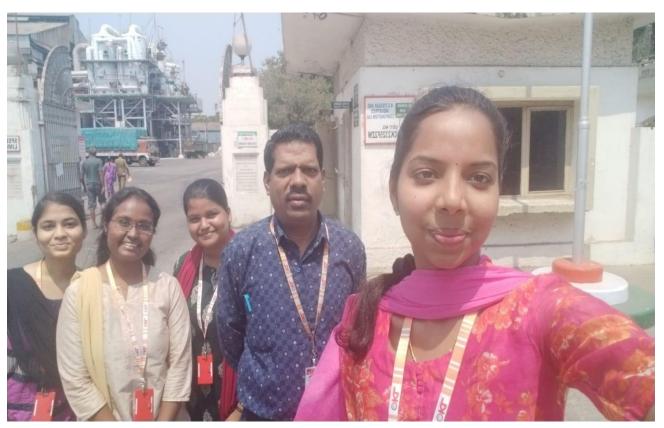

## KLEF/BBA/IQAC-ACAD/AQ.9/ INDUSTRY VISITS /AQ.9

The BBA (section: I BBA-C, II BBA-Business Analytics and I BBA-Business Analytics) Students visited K.C.P Sugar & Industries Corporation Ltd on 07-03-2024, which is located at Vuyyure, NTR District; the students were interacted with Assistant General Manager and Personal Manager to know about production process and marketing strategies of K.C.P Sugar & Industries Corporation Ltd.

**Enclosed: Picks of Industrial Visit:** 

Pics: Industrial visit

Pics: Industrial visit