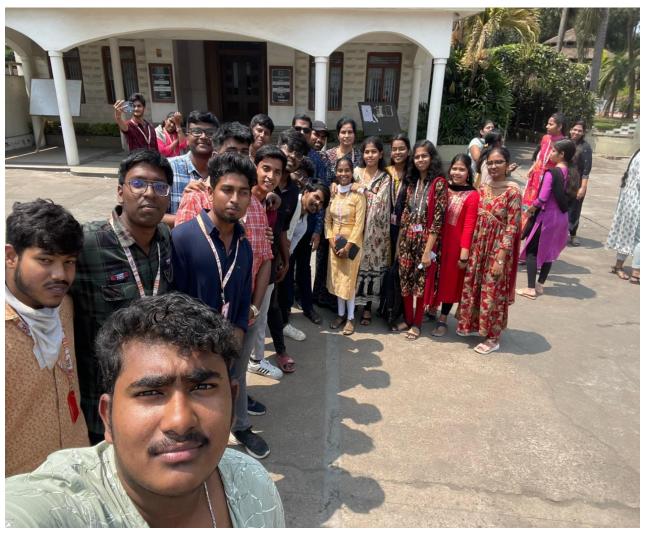

## KLEF/BBA/IQAC-ACAD/AQ.9/ INDUSTRY VISITS /AQ.9

The BBA (section: I BBA-C, II BBA-Business Analytics and I BBA-Business Analytics) Students visited K.C.P Sugar & Industries Corporation Ltd on 07-03-2024, which is located at Vuyyure, NTR District; the students were interacted with Assistant General Manager and Personal Manager to know about production process and marketing strategies of K.C.P Sugar & Industries Corporation Ltd.

**Enclosed: Picks of Industrial Visit:** 

Pics: Industrial visit

Pics: Industrial visit